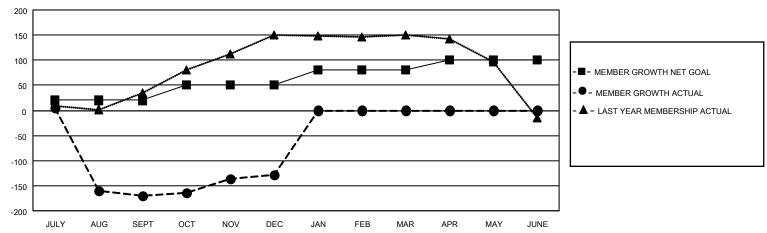

## LOCATION INDIA District 316 A Results as of: 12/31/2021

| Clubs                 |               |           |               | Members               |                        |                         |                                                    |
|-----------------------|---------------|-----------|---------------|-----------------------|------------------------|-------------------------|----------------------------------------------------|
| RESULTS FOR 2021-2022 |               |           |               | RESULTS FOR 2021-2022 |                        |                         |                                                    |
| QUARTER               | NEW CLUB GOAL | NEW CLUBS | DROPPED CLUBS | QUARTER MEME          | BER GROWTH NET<br>GOAL | MEMBER GROWTH<br>ACTUAL | DROPPED<br>MEMBERS ACTUAL<br>(including transfers) |
| JULY/AUG/SEPT         | 1             | 0         | 9             | JULY/AUG/SEPT         | 20                     | 46                      | 213                                                |
| OCT/NOV/DEC           | 1             | 0         | 0             | OCT/NOV/DEC           | 30                     | 85                      | 43                                                 |
| JAN/FEB/MAR           | 1             | 0         | 0             | JAN/FEB/MAR           | 30                     | 0                       | 0                                                  |
| APR/MAY/JUNE          | 1             | 0         | 0             | APR/MAY/JUNE          | 20                     | 0                       | 0                                                  |

## GOALS AND ACTUAL MEMBERS CUMULATIVE

| DROPPED CLUBS: 9 |     | 20 CLUBS OF 59 ADDED 1 OR<br>MORE NEW MEMBERS | GENDER DISTRIBUTION             |                                |  |
|------------------|-----|-----------------------------------------------|---------------------------------|--------------------------------|--|
|                  |     |                                               | MALE<br>FEMALE                  | 1,480 (78.98%)<br>394 (21.02%) |  |
| DROPPED MEMBERS  |     |                                               | NON BINARY PREFER NOT TO ANSWER | 0 (0.00%)<br>0 (0.00%)         |  |
| DECEASED         | 5   |                                               | THE ENTITY TO ANOWER            | 0 (0.0070)                     |  |
| CLUB CANCELLED   | 181 | CLICK HERE FOR CUMULATIVE                     | TOTAL FAMILY UNIT MEMBERS       | 675                            |  |
| OTHER            | 70  | MEMBERSHIP DATA                               |                                 |                                |  |
| TOTAL            | 256 |                                               | FAMILY MEMBERS PAYING HAI       | LF DUES 403                    |  |