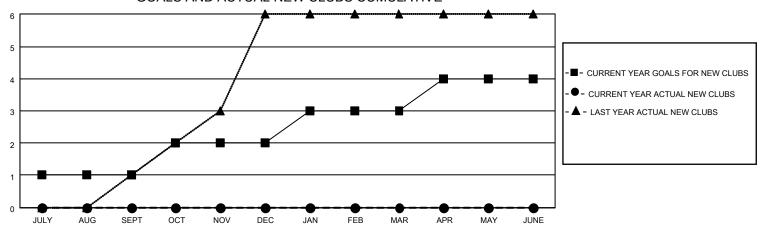

## LOCATION INDIA District 316 A Results as of: 12/31/2021

| Clubs                 |               |           |               | Members               |                        |                         |                                                    |
|-----------------------|---------------|-----------|---------------|-----------------------|------------------------|-------------------------|----------------------------------------------------|
| RESULTS FOR 2021-2022 |               |           |               | RESULTS FOR 2021-2022 |                        |                         |                                                    |
| QUARTER               | NEW CLUB GOAL | NEW CLUBS | DROPPED CLUBS | QUARTER MEME          | BER GROWTH NET<br>GOAL | MEMBER GROWTH<br>ACTUAL | DROPPED<br>MEMBERS ACTUAL<br>(including transfers) |
| JULY/AUG/SEPT         | 1             | 0         | 9             | JULY/AUG/SEPT         | 20                     | 46                      | 213                                                |
| OCT/NOV/DEC           | 1             | 0         | 0             | OCT/NOV/DEC           | 30                     | 85                      | 43                                                 |
| JAN/FEB/MAR           | 1             | 0         | 0             | JAN/FEB/MAR           | 30                     | 0                       | 0                                                  |
| APR/MAY/JUNE          | 1             | 0         | 0             | APR/MAY/JUNE          | 20                     | 0                       | 0                                                  |

## GOALS AND ACTUAL NEW CLUBS CUMULATIVE